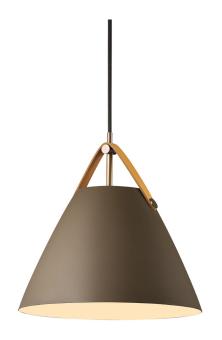

## nordlux

Shade diameter (cm): 27 Shade height (cm): 27.2

## Strap 27

Item number: 84333009 Beige EAN: 5701581485389

Packaging unit 3 Material: Metal/Leather

IP20, Class 2 (Double isolated), 230V Cord: 300 cm, Black textile cable Can the cable be replaced? No

E27, Max. 40W, Light source not included

Area: Indoor

Metal and leather goes well with the light Nordic style. The combination of these materials allows the light to visually interact with a modern interior, where combining materials is one of the biggest trends. With Strap it seems obvious – just as obvious as how a Nordic light design is named after a leather strap. The narrow and elegant leather gives Strap a warm and raw look, balancing a classic and the industrial expression. It comes with two leather straps in brown and black respectively, so it's up to you to give the Strap its final look. Designed by Bjørn + Balle