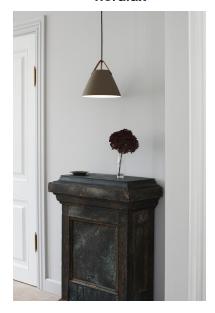

Area: Indoor

Metal and leather goes well with the light Nordic style. The combination of these materials allows the light to visually interact with a modern interior, where combining materials is one of the biggest trends. With Strap it seems obvious – just as obvious as how a Nordic light design is named after a leather strap. The narrow and elegant leather gives Strap a warm and raw look, balancing a classic and the industrial expression. It comes with two leather straps in brown and black respectively, so it's up to you to give the Strap its final look. Designed by Bjørn + Balle