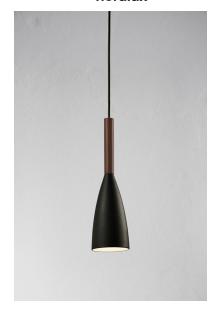

## nordlux

Height (cm): 35

Shade diameter (cm): 10

## Pure 10

Item number: 78283003 Black EAN: 5701581264588

Packaging unit 3 Material: Metal/Wood

IP20, Class 2 (Double isolated), 230V Cord: 300 cm, Black textile cable Can the cable be replaced? No

E27, Max. 40W, Light source not included

Area: Indoor

PURE was created to be a charming pendant light, and a star was born. Similarly, a design offering the potential to expand the collection – all composed of clean lines with the unmistakable common feature: the elegant slender top, made from FSC certified oiled walnut. PURE delivers a stylish simple line in home decoration, and will quickly find its proper place due to its sleek design. Also in your heart. Design by Bønnelycke MDD.