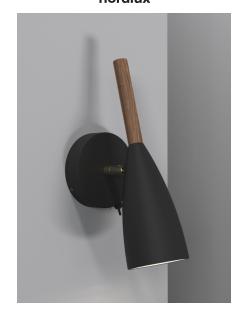

## nordlux

Height (cm): 26 Projection (cm): 17 Shade diameter (cm): 7.5 Wall box (cm): Ø10

## Pure 10

Item number: 78271003 Black EAN: 5701581308381

Packaging unit 3 Material: Metal/Wood

IP20, Class 2 (Double isolated), 230V

Cord: 180 cm, Black

Can the cable be replaced? Yes

Switch on the fixture

GU10, Max. 8W, Light source not included

Area: Indoor

PURE was created to be a charming pendant light, and a star was born. Similarly, a design offering the potential to expand the collection – all composed of clean lines with the unmistakable common feature: the elegant slender top, made from FSC certified oiled walnut. PURE delivers a stylish simple line in home decoration, and will quickly find its proper place due to its sleek design. Also in your heart. Design by Bønnelycke MDD. The light has many fine details, such as the simple adjustable arm in brushed brass and an elegant placement of the on/off button.