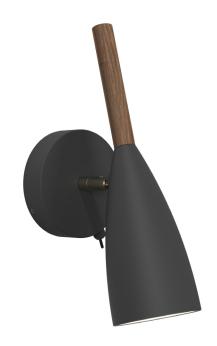

## nordlux

Height (cm): 26 Projection (cm): 17 Shade diameter (cm): 7.5 Wall box (cm): Ø10

## Pure 10

Item number: 78271003 Black EAN: 5701581308381

Packaging unit 3 Material: Metal/Wood

IP20, Class 2 (Double isolated), 230V

Cord: 180 cm, Black

Can the cable be replaced? Yes

Switch on the fixture

GU10, Max. 8W, Light source not included

Area: Indoor

PURE was created to be a charming pendant light, and a star was born. Similarly, a design offering the potential to expand the collection – all composed of clean lines with the unmistakable common feature: the elegant slender top, made from FSC certified oiled walnut. PURE delivers a stylish simple line in home decoration, and will quickly find its proper place due to its sleek design. Also in your heart. Design by Bønnelycke MDD. The light has many fine details, such as the simple adjustable arm in brushed brass and an elegant placement of the on/off button.