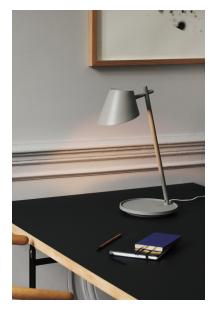

## Stay is a multi-functional and beautiful lighting design in the same time. The lamp has several gorgeous qualities, where the lampshade's flexible swivel mechanism allows for a directional light that creates optimal lighting conditions. In the table lamp base, there is a charging station with USB access as well as a build-in on/off switch function. Stay is made with integrated LED technology. Designed by Maria Berntsen