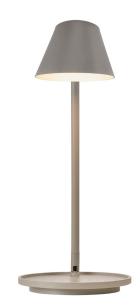

## Stay is a multi-functional and beautiful lighting design in the same time. The lamp has several gorgeous qualities, where the lampshade's flexible swivel mechanism allows for a directional light that creates optimal lighting conditions. In the table lamp base, there is a charging station with USB access as well as a build-in on/off switch function. Stay is made with integrated LED technology. Designed by Maria Berntsen