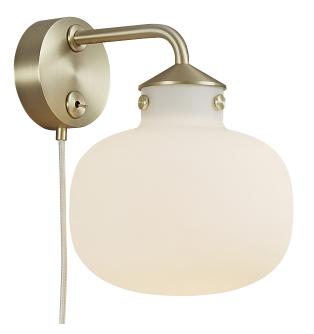

Raito

Height (cm): 25.7 Projection (cm): 25 Shade diameter (cm): 20 Wall box (cm): Ø10

## Raito

Item number: 48091001 EAN: 5701581453784 Packaging unit 2 Material: Glass/Metal IP20, Class 2 (Double isolated), 230V Cord: 250 cm, White textile cable Can the cable be replaced? No E27, Max. 15W, Light source not included

Area: Indoor

Raito is a modern, timeless and extremely beautiful series of designer lamps where simplicity and elegance merge in the best possible way. The design in opal glass gives the series a pleasant, light surface and a soft, diffuse light that is glare-free and undisturbed. Raito contributes to the current design trends in lighting, where the suspension is made of brass and the shade of opal glass in a beautiful combination. Designed by Bønnelycke mdd