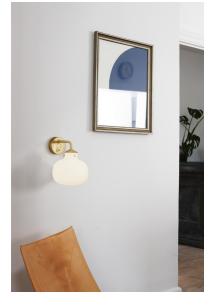

Area: Indoor

Raito is a modern, timeless and extremely beautiful series of designer lamps where simplicity and elegance merge in the best possible way. The design in opal glass gives the series a pleasant, light surface and a soft, diffuse light that is glare-free and undisturbed. Raito contributes to the current design trends in lighting, where the suspension is made of brass and the shade of opal glass in a beautiful combination. Designed by Bønnelycke mdd