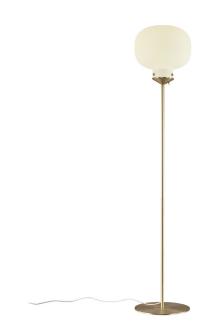

nordlux®

Height (cm): 150 Shade diameter (cm): 30 Tilt angle: 6°

## Raito

Item number: 48084001 EAN: 5701581453685 Packaging unit 1 Material: Glass/Metal IP20, Class 2 (Double isolated), 230V Cord: 300 cm, White textile cable Can the cable be replaced? No Switch on the fixture E27, Max. 15W, Light source not included

Area: Indoor

Raito is a modern, timeless and extremely beautiful series of designer lamps where simplicity and elegance merge in the best possible way. The design in opal glass gives the series a pleasant, light surface and a soft, diffuse light that is glare-free and undisturbed. Raito contributes to the current design trends in lighting, where the suspension is made of brass and the shade of opal glass in a beautiful combination. Designed by Bønnelycke mdd Raito