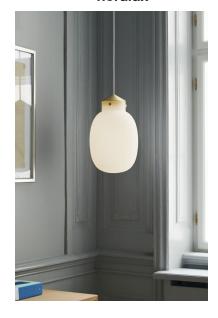

## Raito 22 oval

## nordlux

Shade diameter (cm): 22.5 Shade height (cm): 37

Area: Indoor

Raito is a modern, timeless and extremely beautiful series of designer lamps where simplicity and elegance merge in the best possible way. The design in opal glass gives the series a pleasant, light surface and a soft, diffuse light that is glare-free and undisturbed. Raito contributes to the current design trends in lighting, where the suspension is made of brass and the shade of opal glass in a beautiful combination. Designed by Bønnelycke mdd