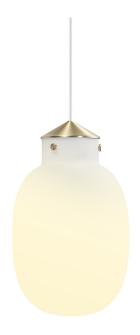

## Raito 22 oval

Item number: 48043001 EAN: 5701581453289 Packaging unit 2 Material: Glass/Metal

IP20, Class 2 (Double isolated), 230V Cord: 300 cm, White textile cable Can the cable be replaced? No

E27, Max. 25W, Light source not included

Area: Indoor

Raito is a modern, timeless and extremely beautiful series of designer lamps where simplicity and elegance merge in the best possible way. The design in opal glass gives the series a pleasant, light surface and a soft, diffuse light that is glare-free and undisturbed. Raito contributes to the current design trends in lighting, where the suspension is made of brass and the shade of opal glass in a beautiful combination. Designed by Bønnelycke mdd