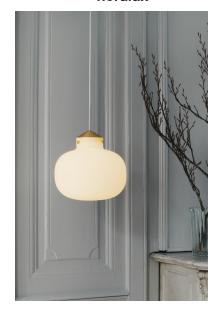

## Raito 30 oval

## nordlux

Shade diameter (cm): 30 Shade height (cm): 30.1

## Raito 30 oval

Item number: 48033001 EAN: 5701581453180 Packaging unit 2 Material: Glass/Metal

IP20, Class 2 (Double isolated), 230V Cord: 300 cm, White textile cable Can the cable be replaced? No

E27, Max. 25W, Light source not included

Area: Indoor

Raito is a modern, timeless and extremely beautiful series of designer lamps where simplicity and elegance merge in the best possible way. The design in opal glass gives the series a pleasant, light surface and a soft, diffuse light that is glare-free and undisturbed. Raito contributes to the current design trends in lighting, where the suspension is made of brass and the shade of opal glass in a beautiful combination. Designed by Bønnelycke mdd