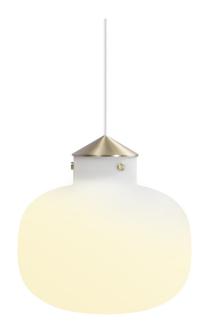

## Raito 30 oval

## nordlux

Shade diameter (cm): 30 Shade height (cm): 30.1

## Raito 30 oval

Item number: 48033001 EAN: 5701581453180 Packaging unit 2 Material: Glass/Metal

IP20, Class 2 (Double isolated), 230V Cord: 300 cm, White textile cable Can the cable be replaced? No

E27, Max. 25W, Light source not included

Area: Indoor

Raito is a modern, timeless and extremely beautiful series of designer lamps where simplicity and elegance merge in the best possible way. The design in opal glass gives the series a pleasant, light surface and a soft, diffuse light that is glare-free and undisturbed. Raito contributes to the current design trends in lighting, where the suspension is made of brass and the shade of opal glass in a beautiful combination. Designed by Bønnelycke mdd