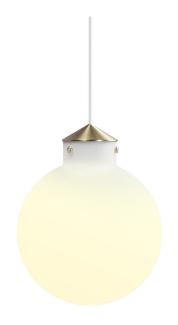

## Raito 30 round

Item number: 48023001 EAN: 5701581453081 Packaging unit 2 Material: Glass/Metal

IP20, Class 2 (Double isolated), 230V Cord: 300 cm, White textile cable Can the cable be replaced? No

E27, Max. 25W, Light source not included

Area: Indoor

Raito is a modern, timeless and extremely beautiful series of designer lamps where simplicity and elegance merge in the best possible way. The design in opal glass gives the series a pleasant, light surface and a soft, diffuse light that is glare-free and undisturbed. Raito contributes to the current design trends in lighting, where the suspension is made of brass and the shade of opal glass in a beautiful combination. Designed by Bønnelycke mdd