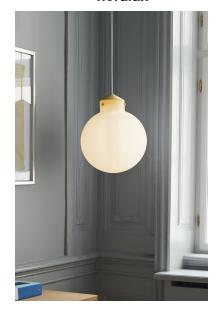

## Raito 30 round

## nordlux

Shade diameter (cm): 30 Shade height (cm): 37

## Raito 30 round

Item number: 48023001 EAN: 5701581453081 Packaging unit 2 Material: Glass/Metal

IP20, Class 2 (Double isolated), 230V Cord: 300 cm, White textile cable Can the cable be replaced? No

E27, Max. 25W, Light source not included

Area: Indoor

Raito is a modern, timeless and extremely beautiful series of designer lamps where simplicity and elegance merge in the best possible way. The design in opal glass gives the series a pleasant, light surface and a soft, diffuse light that is glare-free and undisturbed. Raito contributes to the current design trends in lighting, where the suspension is made of brass and the shade of opal glass in a beautiful combination. Designed by Bønnelycke mdd