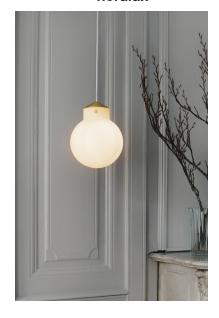

## Raito 22 round

## nordlux

Shade diameter (cm): 22.5 Shade height (cm): 29.1

## Raito 22 round

Item number: 48013001 EAN: 5701581452985 Packaging unit 2 Material: Glass/Metal

IP20, Class 2 (Double isolated), 230V Cord: 300 cm, White textile cable Can the cable be replaced? No

E27, Max. 25W, Light source not included

Area: Indoor

Raito is a modern, timeless and extremely beautiful series of designer lamps where simplicity and elegance merge in the best possible way. The design in opal glass gives the series a pleasant, light surface and a soft, diffuse light that is glare-free and undisturbed. Raito contributes to the current design trends in lighting, where the suspension is made of brass and the shade of opal glass in a beautiful combination. Designed by Bønnelycke mdd