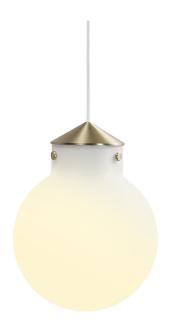

## Raito 22 round

## nordlux

Shade diameter (cm): 22.5 Shade height (cm): 29.1

## Raito 22 round

Item number: 48013001 EAN: 5701581452985 Packaging unit 2 Material: Glass/Metal

IP20, Class 2 (Double isolated), 230V Cord: 300 cm, White textile cable Can the cable be replaced? No

E27, Max. 25W, Light source not included

Area: Indoor

Raito is a modern, timeless and extremely beautiful series of designer lamps where simplicity and elegance merge in the best possible way. The design in opal glass gives the series a pleasant, light surface and a soft, diffuse light that is glare-free and undisturbed. Raito contributes to the current design trends in lighting, where the suspension is made of brass and the shade of opal glass in a beautiful combination. Designed by Bønnelycke mdd