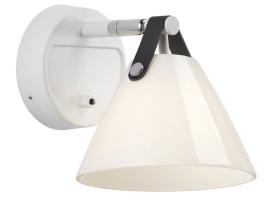

Strap 15

Height (cm): 17 Projection (cm): 21.5 Shade diameter (cm): 16.5 Tube diameter (cm): 1.6 Wall box (cm): Ø 12,3

## Strap 15

Item number: 46241001 White EAN: 5701581397484

Packaging unit 3 Material: Glass/Leather IP20, Class 2 (Double isolated), 230V Cord: 200 cm, White textile cable Can the cable be replaced? Yes Switch on the fixture G9, Max. 28W, Light source not included

Area: Indoor

Metal and leather goes well with the light Nordic style. The combination of these materials allows the light to visually interact with a modern interior, where combining materials is one of the biggest trends. With Strap it seems obvious – just as obvious as how a Nordic light design is named after a leather strap. The narrow and elegant leather gives Strap a warm and raw look, balancing a classic and the industrial expression. It comes with two leather straps in brown and black respectively, so it's up to you to give the Strap its final look. Designed by Bjørn + Balle