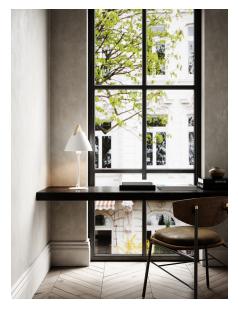

Area: Indoor

Metal and leather goes well with the light Nordic style. The combination of these materials allows the light to visually interact with a modern interior, where combining materials is one of the biggest trends. With Strap it seems obvious – just as obvious as how a Nordic light design is named after a leather strap. The narrow and elegant leather gives Strap a warm and raw look, balancing a classic and the industrial expression. It comes with two leather straps in brown and black respectively, so it's up to you to give the Strap its final look. Designed by Bjørn + Balle