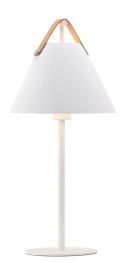

Strap

nordlux

Height (cm): 55 Shade diameter (cm): 25 Shade height (cm): 15.5 Tube diameter (cm): 1.57

## Strap

Item number: 46205001 White EAN: 5701581397088

Packaging unit 3 Material: Metal/Leather IP20, Class 2 (Double isolated), 230V Cord: 180 cm, White textile cable Can the cable be replaced? No Switch on the cable E27, Max. 40W, Light source not included

Area: Indoor

Metal and leather goes well with the light Nordic style. The combination of these materials allows the light to visually interact with a modern interior, where combining materials is one of the biggest trends. With Strap it seems obvious – just as obvious as how a Nordic light design is named after a leather strap. The narrow and elegant leather gives Strap a warm and raw look, balancing a classic and the industrial expression. It comes with two leather straps in brown and black respectively, so it's up to you to give the Strap its final look. Designed by Bjørn + Balle