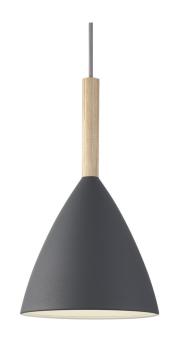

## nordlux

Height (cm): 35 Shade diameter (cm): 20

## Pure 20

Item number: 43293010 Grey EAN: 5701581394988

Packaging unit 3 Material: Metal/Wood

IP20, Class 2 (Double isolated), 230V Cord: 300 cm, Grey textile cable Can the cable be replaced? No

E27, Max. 40W, Light source not included

Area: Indoor

PURE was created to be a charming pendant light, and a star was born. And so was a design with the potential for family enlargement, a family with clean lines and an unmistakable characteristic: the elegant, slender top made from ash tree. PURE ensures a stylish, simple approach to interior design, and with its design it quickly finds a space. Also in your heart. Design by Bønnelycke MDD.