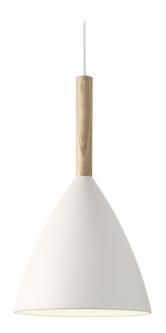

## nordlux

Height (cm): 35 Shade diameter (cm): 20

## Pure 20

Item number: 43293001 White EAN: 5701581394780

Packaging unit 3 Material: Metal/Wood

IP20, Class 2 (Double isolated), 230V Cord: 300 cm, White textile cable Can the cable be replaced? No

E27, Max. 40W, Light source not included

Area: Indoor

PURE was created to be a charming pendant light, and a star was born. And so was a design with the potential for family enlargement, a family with clean lines and an unmistakable characteristic: the elegant, slender top made from ash tree. PURE ensures a stylish, simple approach to interior design, and with its design it quickly finds a space. Also in your heart. Design by Bønnelycke MDD.