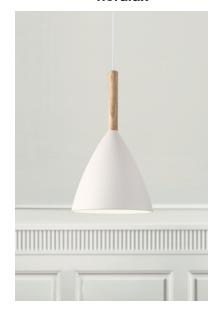

## nordlux

Height (cm): 35 Shade diameter (cm): 20

## Pure 20

Item number: 43293001 White EAN: 5701581394780

Packaging unit 3 Material: Metal/Wood

IP20, Class 2 (Double isolated), 230V Cord: 300 cm, White textile cable Can the cable be replaced? No

E27, Max. 40W, Light source not included

Area: Indoor

PURE was created to be a charming pendant light, and a star was born. And so was a design with the potential for family enlargement, a family with clean lines and an unmistakable characteristic: the elegant, slender top made from ash tree. PURE ensures a stylish, simple approach to interior design, and with its design it quickly finds a space. Also in your heart. Design by Bønnelycke MDD.