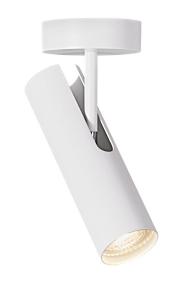

## MIB 6

Item number: 2020666001 White

EAN: 5704924002427 Packaging unit 3 Material: Metal

IP20, Class 2 (Double isolated), 230V Can the cable be replaced? No

GU10, Max. 8W, Light source not included

Area: Indoor

The MIB series has been extended with an elegant and minimalist spot for ceiling mounting. The spot has been developed to be mounted directly over the power outlet in the ceiling. Therefore, there is no on/off on the lamp – this is controlled by your switch in the wall. The sleek and adjustable lamp head can be directed to where you need the light. The beautiful and simple design gives a minimalist expression and will fit into many styles and interior settings. MIB series is designed by Bønnelycke mdd.