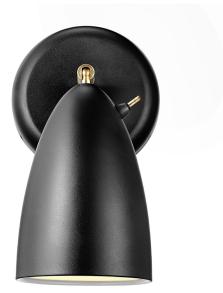

**Nexus** 

nordlux®

Projection (cm): 19 Shade diameter (cm): 10 Tube diameter (cm): 12.7 Tilt angle: 90°

## Nexus

Item number: 2020601003 Black EAN: 5704924002373 Packaging unit 3 Material: Metal/Plastic IP20, Class 2 (Double isolated), 230V Cord: 250 cm, Black textile cable Can the cable be replaced? Yes GU10, Max. 6W, Light source not included

Area: Indoor

NEXUS is an exciting series that epitomises Nordic cool. The details tell the story of a light with an opulent design, for example, the toggle switch in the best retro style, and the elegant rotatable joint in solid brass. Design by Bønnelycke MDD.