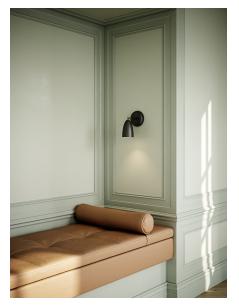

**Nexus** 

nordlux®

Projection (cm): 19 Shade diameter (cm): 10 Tube diameter (cm): 12.7 Tilt angle: 90°

## Nexus

Item number: 2020601003 Black EAN: 5704924002373 Packaging unit 3 Material: Metal/Plastic IP20, Class 2 (Double isolated), 230V Cord: 250 cm, Black textile cable Can the cable be replaced? Yes GU10, Max. 6W, Light source not included

Area: Indoor

NEXUS is an exciting series that epitomises Nordic cool. The details tell the story of a light with an opulent design, for example, the toggle switch in the best retro style, and the elegant rotatable joint in solid brass. Design by Bønnelycke MDD.