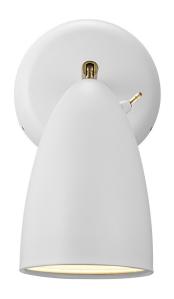

## nordlux

Projection (cm): 19 Shade diameter (cm): 10 Tube diameter (cm): 12.7

Tilt angle: 90°

## Nexus

Item number: 2020601001 White/Telegrey

EAN: 5704924002366 Packaging unit 3 Material: Metal/Plastic

IP20, Class 2 (Double isolated), 230V Cord: 250 cm, White textile cable Can the cable be replaced? Yes

GU10, Max. 6W, Light source not included

Area: Indoor

NEXUS is an exciting series that epitomises Nordic cool. The details tell the story of a light with an opulent design, for example, the toggle switch in the best retro style, and the elegant rotatable joint in solid brass. Design by Bønnelycke MDD.