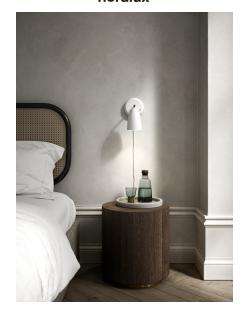

## nordlux

Projection (cm): 19 Shade diameter (cm): 10 Tube diameter (cm): 12.7

Tilt angle: 90°

GU10, Max. 6W, Light source not included

Area: Indoor

NEXUS is an exciting series that epitomises Nordic cool. The details tell the story of a light with an opulent design, for example, the toggle switch in the best retro style, and the elegant rotatable joint in solid brass. Design by Bønnelycke MDD.