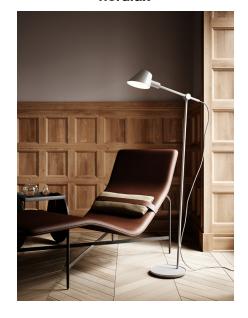

## **Stay Floor**

Switch on the fixture

E27, Max. 60W, Light source not included

Area: Indoor

Stay is designed by Danish Maria Berntsen and is functional and beautiful lighting in one and the same design. Stay has several nice features, where the lamp's flexible swivel mechanism makes it possible to direct the light and create optimal lighting conditions. Furthermore, the switch is discreetly placed behind the lamp head, making it easy and convenient to turn the light on and off. Thus, Stay combines great flexibility and elegant appearance in a highly convincing way.