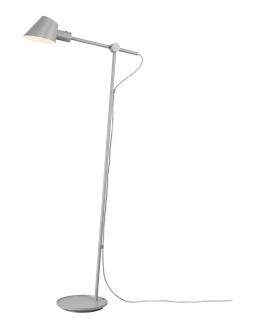

## **Stay Floor**

## nordlux

Height (cm): 129.2 Projection (cm): 58.7 Shade diameter (cm): 15 Tube diameter (cm): 1.57

## Stay Floor

Item number: 2020464010 Grey

EAN: 5704924001017 Packaging unit 1 Material: Metal/Aluminium

IP20, Class 2 (Double isolated), 230V Cord: 250 cm, Grey textile cable Can the cable be replaced? No

Switch on the fixture

E27, Max. 60W, Light source not included

Area: Indoor

Stay is designed by Danish Maria Berntsen and is functional and beautiful lighting in one and the same design. Stay has several nice features, where the lamp's flexible swivel mechanism makes it possible to direct the light and create optimal lighting conditions. Furthermore, the switch is discreetly placed behind the lamp head, making it easy and convenient to turn the light on and off. Thus, Stay combines great flexibility and elegant appearance in a highly convincing way.