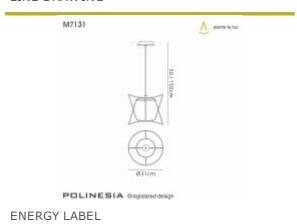

### LINE DRAWING

### MARKETING INFORMATION Barcode 8435153271311 Polinesia 31cm Pendant 1 Light Brief Description IP44 Catalogue Description 1 Light Medium Pendant PHYSICAL CHARACTERISTICS Colour Finish Beige Oscu MECHANICAL SPECIFICATION Item Nett Weight (kg) 1.6kg Diameter (mm) 310mm Minimum Drop (mm) 500mm Maximum Drop (mm) 1500mm Die-cast Aluminium, Iron, Materials Used Textilene rope **ENERGY SPECIFICATION Energy Class** A++ to B LAMP SPECIFICATION No: of Lamp 1 Lamp Socket E27 20W Max Wattage Lamp (W) Lamp Included