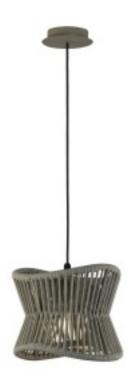

M7131 Polinesia

Polinesia 31cm Pendant, 1 x E27, IP44, Beige Oscu, 2yrs Warranty

### MARKETING INFORMATION Barcode 8435153271311 Polinesia 31cm Pendant 1 Light Brief Description IP44 Catalogue Description 1 Light Medium Pendant PHYSICAL CHARACTERISTICS Colour Finish Beige Oscu MECHANICAL SPECIFICATION Item Nett Weight (kg) 1.6kg Diameter (mm) 310mm Minimum Drop (mm) 500mm Maximum Drop (mm) 1500mm Die-cast Aluminium, Iron, Materials Used Textilene rope **ENERGY SPECIFICATION Energy Class** A++ to B LAMP SPECIFICATION No: of Lamp 1 Lamp Socket E27 20W Max Wattage Lamp (W) Lamp Included

The Polinesia range sees an earthy raw material essence replicated with modern materials. A wicker design structured from textilene rope, forms the various pendant lights, table lamps and floor lamp. Perfectly finished with a beige oscu colour to reflect natural weaving reeds. The E27 lampholders enable the wider choice of wattages and colour temperatures to use with this range. This IP44 organic concept will bring a homely feel to any exterior setting.