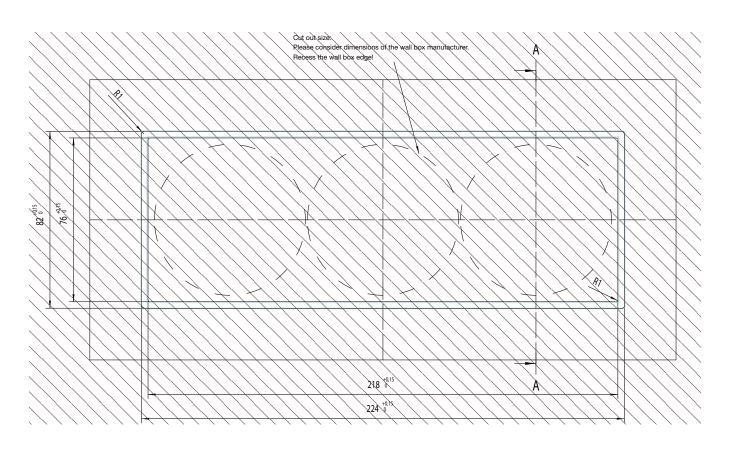

1-gang frame installation:

0 mm

2-gang frame installation:

3-gang frame installation:

3 mm

The flush mounting installation requires a minimum panel thickness of 13 mm. The supporting frame contact surface must be generated smooth and flat. Subsequently the cut out has to be sealed with a suitable sealing in order to avoid a swelling of the furniture.

#### 2-gang frame installation:

3 mm

3-gang frame installation: