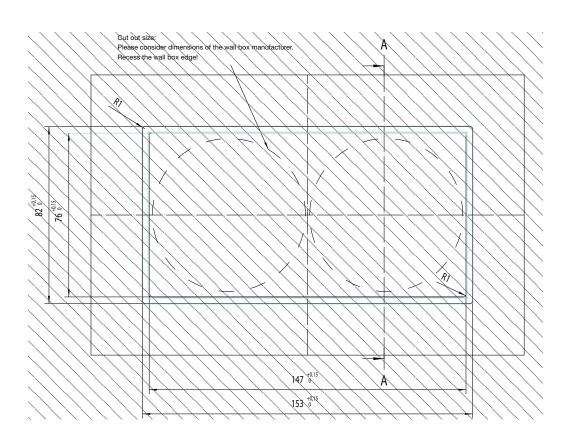

LS Z=?)

0 mm

3 mm

The flush mounting installation requires a minimum panel thickness of 13 mm. The supporting frame contact surface must be generated smooth and flat. Subsequently the cut out has to be sealed with a suitable sealing in order to avoid a swelling of the furniture.

3 mm

1-gang frame installation:

3 mm