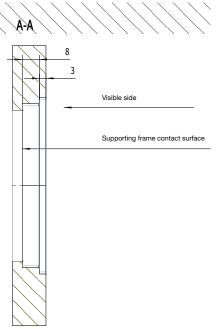

LS Z=?)

0 mm

3 mm

The flush mounting installation requires a minimum panel thickness of 13 mm. The supporting frame contact surface must be generated smooth and flat. Subsequently the cut out has to be sealed with a suitable sealing in order to avoid a swelling of the furniture.

3 mm

1-gang frame installation:

3 mm