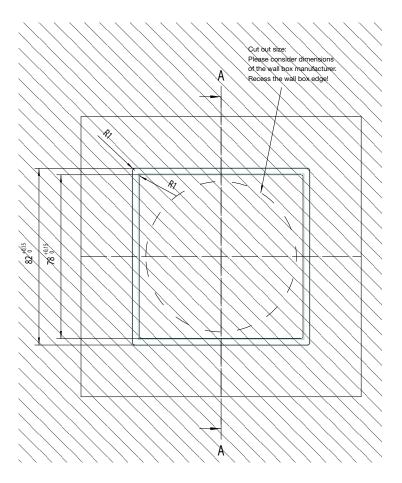

LS Z=?)

0 mm

3 mm

The flush mounting installation requires a minimum panel thickness of 13 mm. The supporting frame contact surface must be generated smooth and flat. Subsequently the cut out has to be sealed with a suitable sealing in order to avoid a swelling of the furniture.

1-gang frame installation:

0 mm

2-gang frame installation:

3-gang frame installation:

3 mm

The flush mounting installation requires a minimum panel thickness of 13 mm. The supporting frame contact surface must be generated smooth and flat. Subsequently the cut out has to be sealed with a suitable sealing in order to avoid a swelling of the furniture.