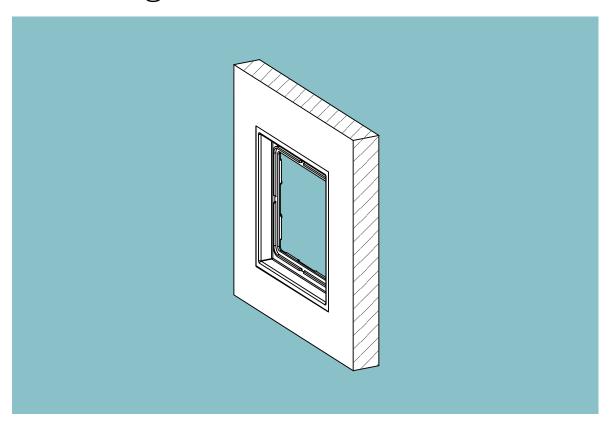

LS Z=?)

0 mm

3 mm

The flush mounting installation requires a minimum panel thickness of 13 mm. The supporting frame contact surface must be generated smooth and flat. Subsequently the cut out has to be sealed with a suitable sealing in order to avoid a swelling of the furniture.

1-gang frame installation:

0 mm

2-gang frame installation:

3-gang frame installation:

3 mm

The flush mounting installation requires a minimum panel thickness of 13 mm. The supporting frame contact surface must be generated smooth and flat. Subsequently the cut out has to be sealed with a suitable sealing in order to avoid a swelling of the furniture.