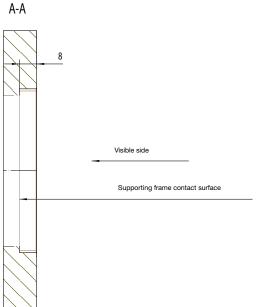

LS Z=?)

0 mm

3 mm

The flush mounting installation requires a minimum panel thickness of 13 mm. The supporting frame contact surface must be generated smooth and flat. Subsequently the cut out has to be sealed with a suitable sealing in order to avoid a swelling of the furniture.

1-gang frame installation:

0 mm

2-gang frame installation:

3-gang frame installation:

3 mm

The flush mounting installation requires a minimum panel thickness of 13 mm. The supporting frame contact surface must be generated smooth and flat. Subsequently the cut out has to be sealed with a suitable sealing in order to avoid a swelling of the furniture.