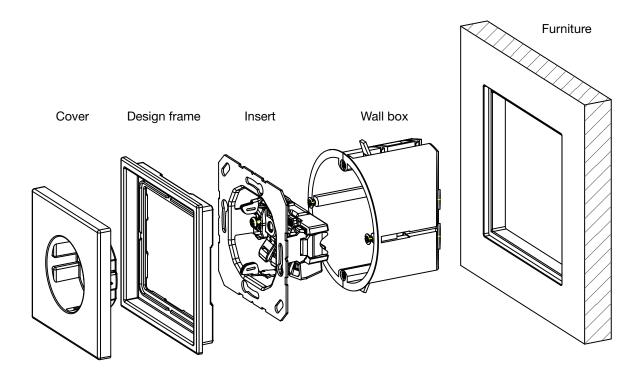

LS Z=?)

0 mm

3 mm







The flush mounting installation requires a minimum panel thickness of 13 mm. The supporting frame contact surface must be generated smooth and flat. Subsequently the cut out has to be sealed with a suitable sealing in order to avoid a swelling of the furniture.



1-gang frame installation:





0 mm

2-gang frame installation:







3-gang frame installation:





3 mm





The flush mounting installation requires a minimum panel thickness of 13 mm. The supporting frame contact surface must be generated smooth and flat. Subsequently the cut out has to be sealed with a suitable sealing in order to avoid a swelling of the furniture.

3 mm

1-gang frame installation:





3 mm

#### 2-gang frame installation:





3 mm

3-gang frame installation: