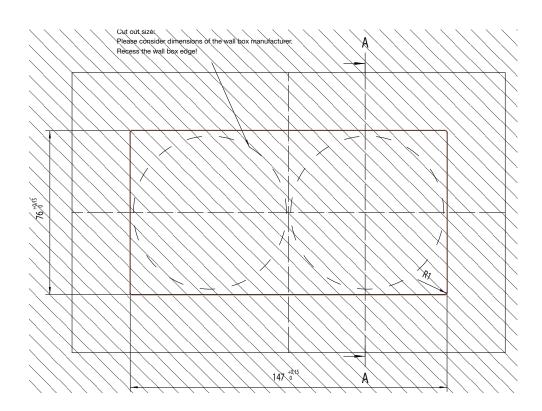

LS Z=?)

0 mm

3 mm

The flush mounting installation requires a minimum panel thickness of 13 mm. The supporting frame contact surface must be generated smooth and flat. Subsequently the cut out has to be sealed with a suitable sealing in order to avoid a swelling of the furniture.