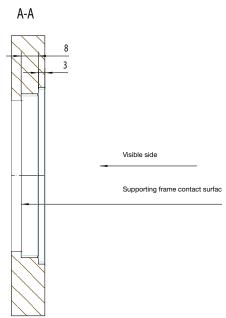

1-gang frame installation:

0 mm

2-gang frame installation:

3-gang frame installation:

3 mm

The flush mounting installation requires a minimum panel thickness of 13 mm. The supporting frame contact surface must be generated smooth and flat. Subsequently the cut out has to be sealed with a suitable sealing in order to avoid a swelling of the furniture.

#### 2-gang frame installation:

3 mm

3-gang frame installation: