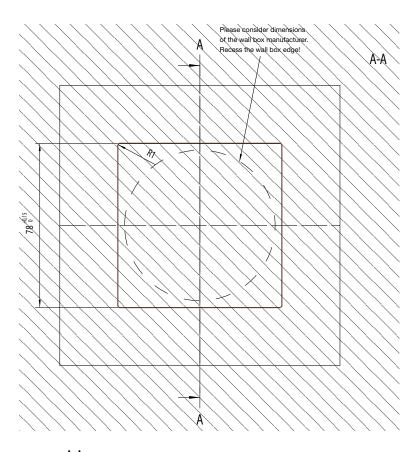

LS Z=?)

0 mm

3 mm

The flush mounting installation requires a minimum panel thickness of 13 mm. The supporting frame contact surface must be generated smooth and flat. Subsequently the cut out has to be sealed with a suitable sealing in order to avoid a swelling of the furniture.

1-gang frame installation:

0 mm

2-gang frame installation:

3-gang frame installation:

3 mm

The flush mounting installation requires a minimum panel thickness of 13 mm. The supporting frame contact surface must be generated smooth and flat. Subsequently the cut out has to be sealed with a suitable sealing in order to avoid a swelling of the furniture.