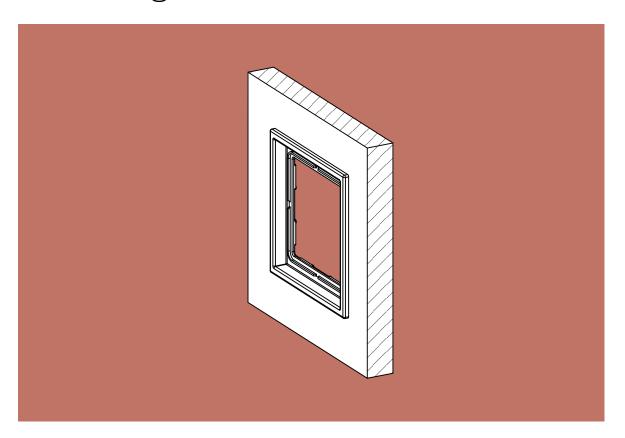

LS Z=?)

0 mm

3 mm

The flush mounting installation requires a minimum panel thickness of 13 mm. The supporting frame contact surface must be generated smooth and flat. Subsequently the cut out has to be sealed with a suitable sealing in order to avoid a swelling of the furniture.