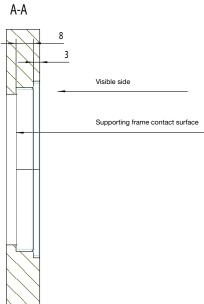

LS Z=?)

0 mm

3 mm

The flush mounting installation requires a minimum panel thickness of 13 mm. The supporting frame contact surface must be generated smooth and flat. Subsequently the cut out has to be sealed with a suitable sealing in order to avoid a swelling of the furniture.

1-gang frame installation:

0 mm

2-gang frame installation:

3-gang frame installation:

3 mm

The flush mounting installation requires a minimum panel thickness of 13 mm. The supporting frame contact surface must be generated smooth and flat. Subsequently the cut out has to be sealed with a suitable sealing in order to avoid a swelling of the furniture.