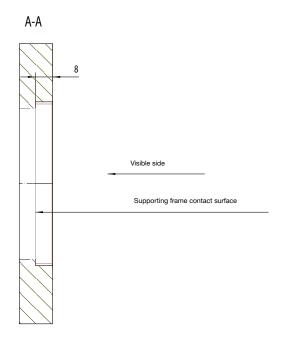

LS Z=?)

0 mm

3 mm

The flush mounting installation requires a minimum panel thickness of 13 mm. The supporting frame contact surface must be generated smooth and flat. Subsequently the cut out has to be sealed with a suitable sealing in order to avoid a swelling of the furniture.