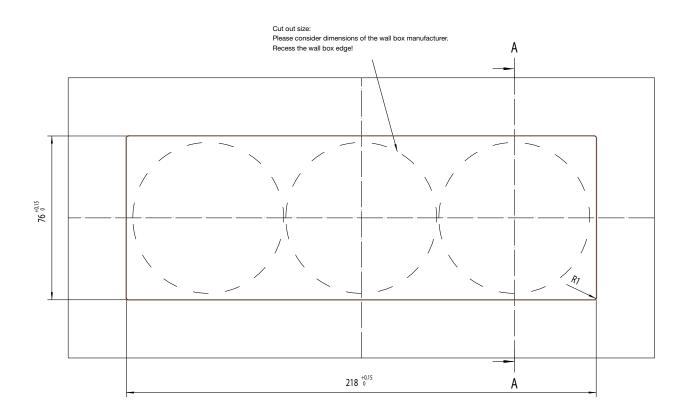

LS Z=?)

0 mm

3 mm

The flush mounting installation requires a minimum panel thickness of 13 mm. The supporting frame contact surface must be generated smooth and flat. Subsequently the cut out has to be sealed with a suitable sealing in order to avoid a swelling of the furniture.