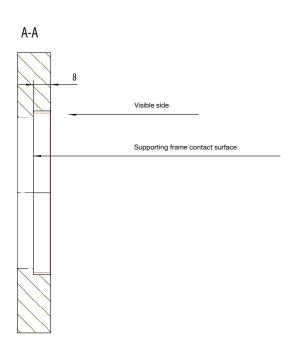

LS Z=?)

0 mm

3 mm

The flush mounting installation requires a minimum panel thickness of 13 mm. The supporting frame contact surface must be generated smooth and flat. Subsequently the cut out has to be sealed with a suitable sealing in order to avoid a swelling of the furniture.