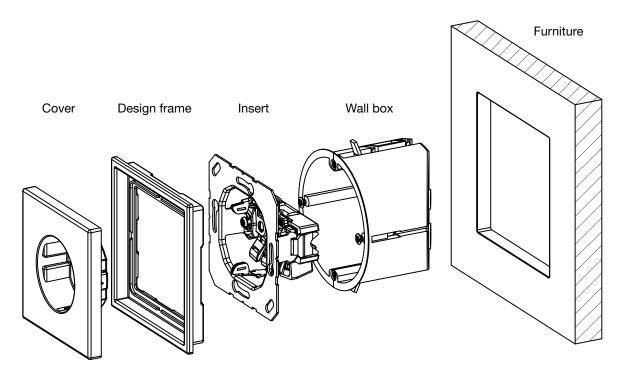

LS Z=?)

0 mm

3 mm

The flush mounting installation requires a minimum panel thickness of 13 mm. The supporting frame contact surface must be generated smooth and flat. Subsequently the cut out has to be sealed with a suitable sealing in order to avoid a swelling of the furniture.

1-gang frame installation:

0 mm

2-gang frame installation:

3-gang frame installation:

3 mm

The flush mounting installation requires a minimum panel thickness of 13 mm. The supporting frame contact surface must be generated smooth and flat. Subsequently the cut out has to be sealed with a suitable sealing in order to avoid a swelling of the furniture.