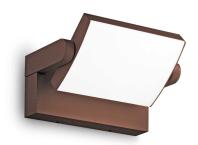

#### **Outdoor - Wall lamps**

 Ean
 8021696307169

 Item
 SWIPE AP COFFEE

InstallationWall lampsGuarantee5 yearsGross weight1.3 kgVolume0.005463 m³

electronic

max 20,50 W

Adjustability vert. 0-350°