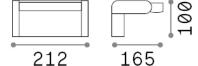

# **Swipe**

### General info

#### **Outdoor - Wall lamps**



 Ean
 8021696307169

 Item
 SWIPE AP COFFEE

InstallationWall lampsGuarantee5 yearsGross weight1.3 kgVolume0.005463 m³

## Technical info

Net weight1.2 kgInsulation classIProtection indexIP54ComplianceCEOperating temperature-

DimmerNon-dimmable, On-OffPower output220-240 V AC 50/60 Hz

Power supply In-built, included

Replaceable (by qualified operators only),

electronic

max 20,50 W

Adjustability vert. 0-350°



#### Source info

Max consuption

Integrated source Integrated LED module

Repleaceable source No

Power LED 20,5 W
Emission Direct

**Features LED** LED SMD CCT 3000 K Duration LED (t. 25°c) 50000 h CRI > 80 105° Light beam Light beam flux 2300 lm **Useful light flux** 1320 lm Photobiological risk 1