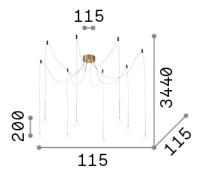

#### **Indoor - Suspensions**

| Ean          | 8021696283999           |
|--------------|-------------------------|
| Item         | LUCCIOLA SP8 OTTONE     |
| Installation | Suspensions             |
| Guarantee    | 5 years                 |
| Gross weight | 1.6 kg                  |
| Volume       | 0.008398 m <sup>3</sup> |