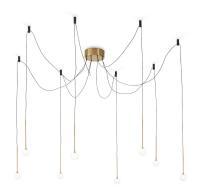

#### **Indoor - Suspensions**

| Ean          | 8021696283999           |
|--------------|-------------------------|
| Item         | LUCCIOLA SP8 OTTONE     |
| Installation | Suspensions             |
| Guarantee    | 5 years                 |
| Gross weight | 1.6 kg                  |
| Volume       | 0.008398 m <sup>3</sup> |