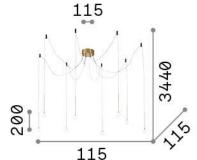

### **Indoor - Suspensions**

Ean 8021696283982 Item LUCCIOLA SP8 NERO

Installation Suspensions Guarantee 5 years **Gross weight** 1.6 kg Volume 0.008398 m<sup>3</sup>