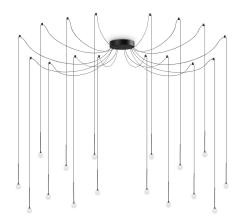

# Lucciola

# General info

### **Indoor - Suspensions**

200

200

200

**Ean** 8021696284002

Item LUCCIOLA SP16 NERO

InstallationSuspensionsGuarantee5 yearsGross weight3.3 kgVolume0.016524 m³