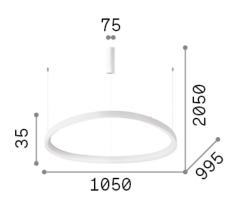

#### **Indoor - Suspensions**

**Ean** 8021696307695

Item GEMINI SP D105 ON-OFF NERO

InstallationSuspensionsGuarantee5 yearsGross weight7.3 kgVolume0.11342 m³