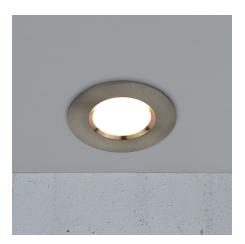

## nordlux®

Spot diameter (cm): 8.5 Spot Height (cm): 4.5 Hole diameter (cm): 7.2 Mounting height (cm): 4

## Siege

Item number: 2110370155 Nickel EAN: 5704924007002

Packaging unit 3 Material: Plastic/Metal IP65, Class 2 (Double isolated), 230V Cord: 14 cm, LED MODUL, Light source incl. 4,7w led

Area: Indoor

Siege is a series of downlights that can be mounted directly into the insulation with no tooling needed. Perfect for the bathroom or other humid areas, as it has a high IP rating (IP65). Parallel connection possible with up to 15 downlights.