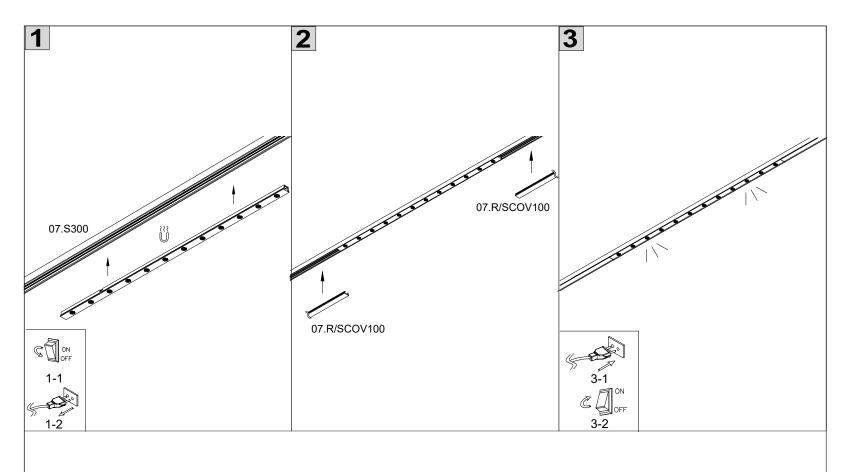

## SAFETY INSTRUCTIONS

- The appliance should be installed, connected and tested by qualified electrician, and in accordance with local regulations.
- Turn off the power supply before installation or maintenance of the appliance, and make sure that the cables will not be squeezed or damaged by sharp edges.
- The appliance should not be covered by insulation blankets or similar materials .
- Clean the appliance with a soft cloth and a standard PH neutral detergent.Stainless steel surfaces should be maintained regularly.
- Misuse of, or changes to the appliance shall nullify the guarantee. The manufacturer is free to change the design, specifications and instructions for assembly.



## USE THE CORRECT DRIVER TO CONNECT.



**(€** ♥ IP20

X