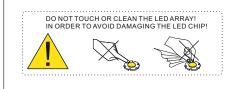

## SAFETY INSTRUCTIONS

- The appliance should be installed, connected and tested by qualified electrician, and in accordance with local regulations.
- Turn off the power supply before installation or maintenance of the appliance, and make sure that the cables will not be squeezed or damaged by sharp edges.
- The appliance should not be covered by insulation blankets or similar materials .
- Clean the appliance with a soft cloth and a standard PH neutral detergent.Stainless steel surfaces should be maintained regularly.
- Misuse of, or changes to the appliance shall nullify the guarantee. The manufacturer is free to change the design, specifications and instructions for assembly.



## USE THE CORRECT DRIVER TO CONNECT.



**(€** ♥ IP20

X