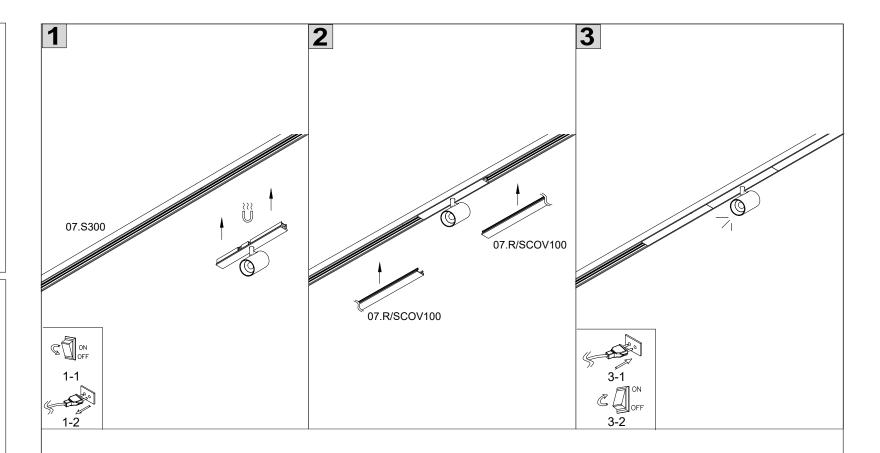

## SAFETY INSTRUCTIONS

- The appliance should be installed, connected and tested by qualified electrician, and in accordance with local regulations.
- Turn off the power supply before installation or maintenance of the appliance, and make sure that the cables will not be squeezed or damaged by sharp edges.
- The appliance should not be covered by insulation blankets or similar materials .
- Clean the appliance with a soft cloth and a standard PH neutral detergent. Stainless steel surfaces should be maintained regularly.
- Misuse of, or changes to the appliance shall nullify the guarantee. The manufacturer is free to change the design, specifications and instructions for assembly.

DO NOT CONNECT THE APPLIANCE DIRECTLY TO HIGH-VOLTAGE POWER SUPPLY IF DRIVER IS NOT CONNECTED.

USE THE CORRECT DRIVER TO CONNECT.

DO NOT TOUCH OR CLEAN THE LED ARRAY!

Lightonix sp. z o.o. UI Hoza, 86 lok. 410 00-682 Warszawa, Poland LIGHTING SOLUTIONS Telephone: +48 516 808 834