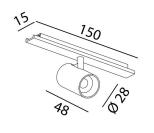

## MINI\_LINE 42 TUB XS A 07.2848.4.930

POWER: 3.5W DC 42V



## SAFETY INSTRUCTIONS

- The appliance should be installed, connected and tested by qualified electrician, and in accordance with local regulations.
- Turn off the power supply before installation or maintenance of the appliance, and make sure that the cables will not be squeezed or damaged by sharp edges.
- The appliance should not be covered by insulation blankets or similar materials .
- Clean the appliance with a soft cloth and a standard PH neutral detergent. Stainless steel surfaces should be maintained regularly.
- Misuse of, or changes to the appliance shall nullify the guarantee. The manufacturer is free to change the design, specifications and instructions for assembly.



DO NOT CONNECT THE APPLIANCE DIRECTLY TO HIGH-VOLTAGE POWER SUPPLY IF DRIVER IS NOT CONNECTED.

USE THE C